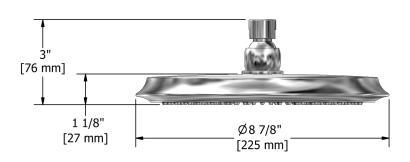

20 cm (8") shower head **408** 







# **Descriptions**

- G½" inlet female
- Swivel
- Scale-free

## Available colors

- C: Chrome
- BN: Brushed Nickel (PVD)
- PN: Polished Nickel (PVD)

### Available flows

- 7.6 L/min, 2.0 gpm (US) 60psi
- 5.69 L/min, 1.5 gpm (US) 60psi ( 408-15 )
- 6.6L/min, 1.75 gpm (US) 60psi ( **408-WS** ) \*

\*EPA certification applicable to the indicated model only\*

## Certifications

- CSA B125.1
- ASME A112.18.1
- CMR248 Approval





#### Sizes, models and finishes may differ from thoses presented.

### Warranty

This Riobel Inc. product you have purchased carries a Limited Lifetime Warranty on the chrome, PVD finish, blacks and all working parts and is guaranteed from the initial purchase date against all manufacturing defects. All other finishes, including plastic components, are guaranteed for one year. All electric and/or electronic parts are covered by a 5-year limited warranty. The warranty offered on our products will be honored only if the installation is performed by a certified master plumber.

#### **Customer Care**

Phone (800) 777 - 9762 | Email: customercare@houseofrohl.com | Website: houseofrohl.com/support/contact-us